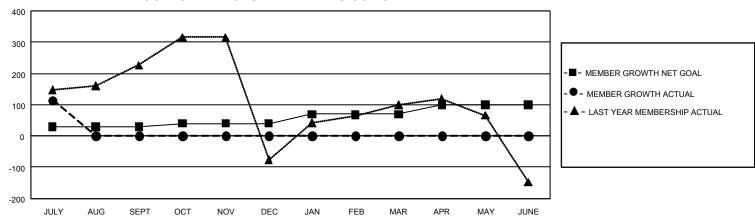

## GMT Constitutional Area 5 - E, Group P

REPORT DOES NOT INCLUDE CLUBS IN UNDISTRICTED AREAS.

| Clubs                 |               |           |               | Members               |                         |                         |                                                    |
|-----------------------|---------------|-----------|---------------|-----------------------|-------------------------|-------------------------|----------------------------------------------------|
| RESULTS FOR 2024-2025 |               |           |               | RESULTS FOR 2024-2025 |                         |                         |                                                    |
| QUARTER               | NEW CLUB GOAL | NEW CLUBS | DROPPED CLUBS | QUARTER MEN           | MBER GROWTH NET<br>GOAL | MEMBER GROWTH<br>ACTUAL | DROPPED MEMBERS<br>ACTUAL (including<br>transfers) |
| JULY/AUG/SEPT         | 6             | 1         | 0             | JULY/AUG/SEPT         | 30                      | 194                     | 52                                                 |
| OCT/NOV/DEC           | 3             | 0         | 0             | OCT/NOV/DEC           | 10                      | 0                       | 0                                                  |
| JAN/FEB/MAR           | 6             | 0         | 0             | JAN/FEB/MAR           | 30                      | 0                       | 0                                                  |
| APR/MAY/JUNE          | 6             | 0         | 0             | APR/MAY/JUNE          | 30                      | 0                       | 0                                                  |

## GOALS AND ACTUAL MEMBERS CUMULATIVE

| DROPPED CLUBS: 0 |    | 47 CLUBS OF 304 ADDED 1 OR<br>MORE NEW MEMBERS | GENDER DISTRIBUTION                 |                |  |
|------------------|----|------------------------------------------------|-------------------------------------|----------------|--|
|                  |    |                                                | MALE                                | 3,251 (46.64%) |  |
|                  |    |                                                | FEMALE                              | 3,719 (53.36%) |  |
| DROPPED MEMBERS  |    |                                                | NON BINARY                          | 0 (0.00%)      |  |
| DECEASED         | 2  |                                                | PREFER NOT TO ANSWER                | 0 (0.00%)      |  |
| CLUB CANCELLED   | 0  |                                                | TOTAL FAMILY UNIT MEMBERS           | s 496          |  |
| OTHER            | 50 | CLICK HERE FOR                                 | TOTAL PAVILLE GIVE MEMBERS          |                |  |
| TOTAL            | 52 | CUMULATIVE MEMBERSHIP  DATA                    | FAMILY MEMBERS PAYING HALF DUES 266 |                |  |