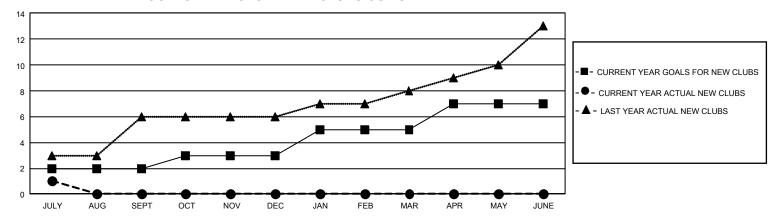

## GMT Constitutional Area 5 - E, Group P

REPORT DOES NOT INCLUDE CLUBS IN UNDISTRICTED AREAS.

| Clubs                 |               |           |               | Members               |                         |                         |                                                    |
|-----------------------|---------------|-----------|---------------|-----------------------|-------------------------|-------------------------|----------------------------------------------------|
| RESULTS FOR 2024-2025 |               |           |               | RESULTS FOR 2024-2025 |                         |                         |                                                    |
| QUARTER               | NEW CLUB GOAL | NEW CLUBS | DROPPED CLUBS | QUARTER MEN           | MBER GROWTH NET<br>GOAL | MEMBER GROWTH<br>ACTUAL | DROPPED MEMBERS<br>ACTUAL (including<br>transfers) |
| JULY/AUG/SEPT         | 6             | 1         | 0             | JULY/AUG/SEPT         | 30                      | 194                     | 52                                                 |
| OCT/NOV/DEC           | 3             | 0         | 0             | OCT/NOV/DEC           | 10                      | 0                       | 0                                                  |
| JAN/FEB/MAR           | 6             | 0         | 0             | JAN/FEB/MAR           | 30                      | 0                       | 0                                                  |
| APR/MAY/JUNE          | 6             | 0         | 0             | APR/MAY/JUNE          | 30                      | 0                       | 0                                                  |

## GOALS AND ACTUAL NEW CLUBS CUMULATIVE